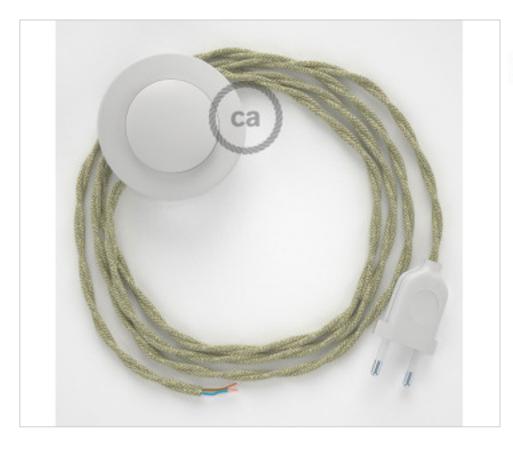

# Floor Kit 3m White cable Twisted Linen Natural Neutral TN01

May 06th, 2024, 10:44

## **DESCRIPTION**

Connection for floor lamp with 2-pole European plug and floor switch. 250V-2A. With 3 meters of textile cable 2x0,75mm2 (1m from plug to switch and 2m from switch to free end)

#### **NOTES**

1m from plug to switch and 2m from switch to free end

## **OTHER FEATURES**

Length (mm): 3000 Voltage In (Vac): 250

Intensidad In (A): 2