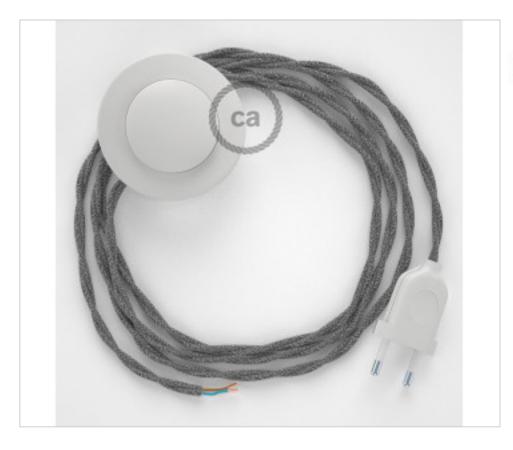

## **DESCRIPTION**

Connection for floor lamp with 2-pole European plug and floor switch. 250V-2A. With 3 meters of textile cable 2x0,75mm2 (1m from plug to switch and 2m from switch to free end)

#### **NOTES**

1m from plug to switch and 2m from switch to free end