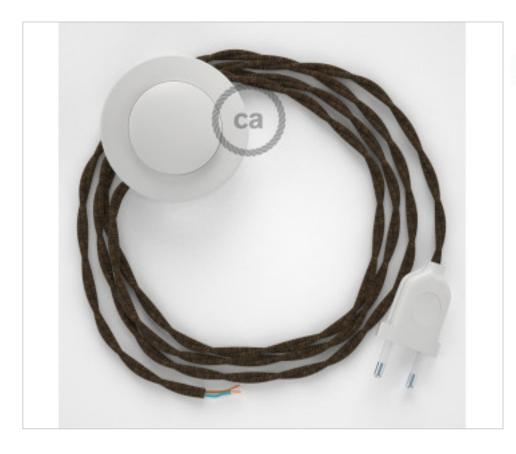

ELECTRICAL EQUIPMENT > Textile Cord sets > Lamp twisted wiring kit Linen floor lamp twisted cable

## CDCABPBTOTN04

## Floor Kit 3m White cable Twisted Linen Natural Brown TN04

May 06th, 2024, 01:07

# **DESCRIPTION**

Connection for floor lamp with 2-pole European plug and floor switch. 250V-2A. With 3 meters of textile cable 2x0,75mm2 (1m from plug to switch and 2m from switch to free end)