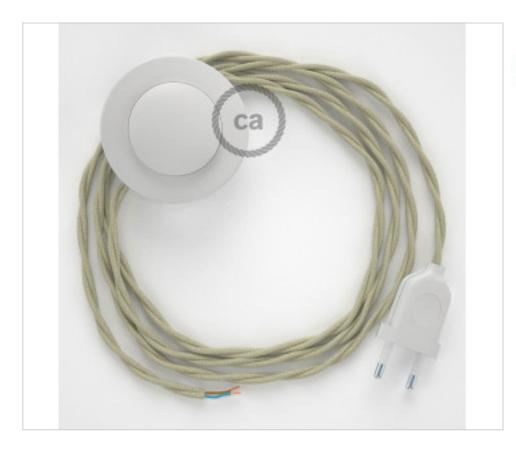

# Floor Kit 3m White cable Twisted Cotton Grey Dove TC43

May 06th, 2024, 02:41

#### **DESCRIPTION**

Connection for floor lamp with 2-pole European plug and floor switch. 250V-2A. With 3 meters of textile cable 2x0,75mm2 (1m from plug to switch and 2m from switch to free end)

#### **NOTES**

1m from plug to switch and 2m from switch to free end