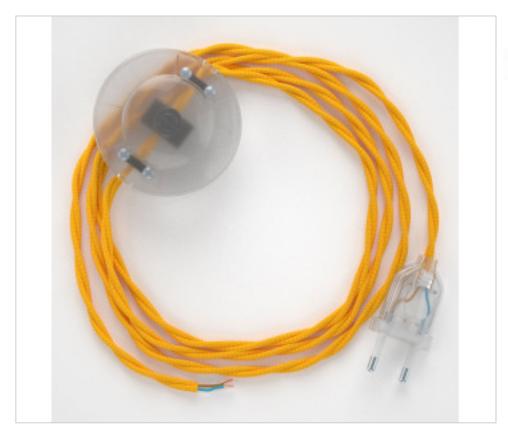

## **DESCRIPTION**

Connection for floor lamp with 2-pole European plug and floor switch. 250V-2A. With 3 meters of textile cable 2x0,75mm2 (1m from plug to switch and 2m from switch to free end)

#### **NOTES**

1m from plug to switch and 2m from switch to free end