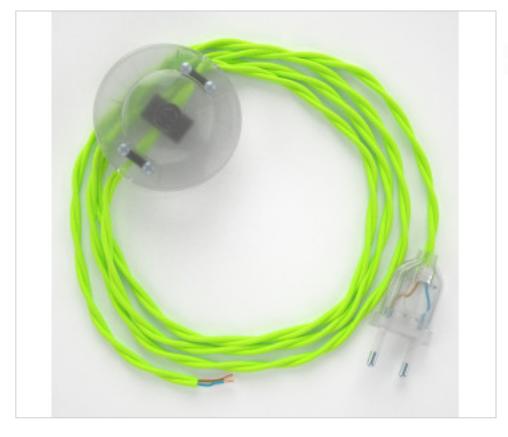

# Floor Kit 3m Transparent cable Twisted Silk Yelow Fluo TF10

May 16th, 2024, 16:33

#### **DESCRIPTION**

Connection for floor lamp with 2-pole European plug and floor switch. 250V-2A. With 3 meters of textile cable 2x0,75mm2 (1m from plug to switch and 2m from switch to free end)

#### **NOTES**

1m from plug to switch and 2m from switch to free end