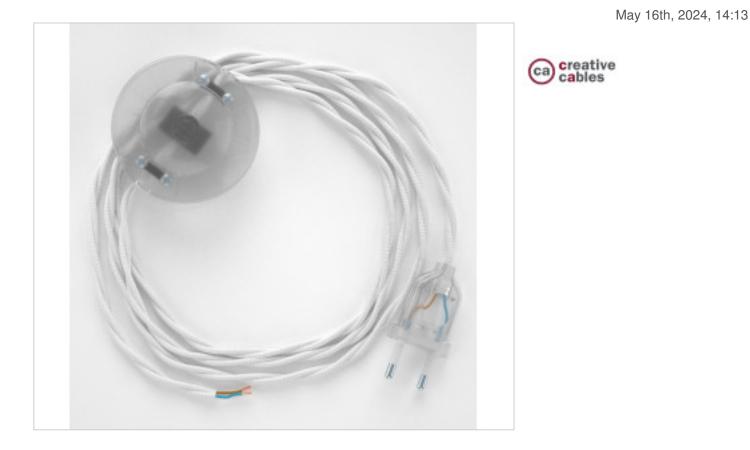

## Floor Kit 3m Transparent cable Twisted Silk White TM01

#### DESCRIPTION

Connection for floor lamp with 2-pole European plug and floor switch. 250V-2A. With 3 meters of textile cable 2x0,75mm2 (1m from plug to switch and 2m from switch to free end)

#### NOTES

1m from plug to switch and 2m from switch to free end