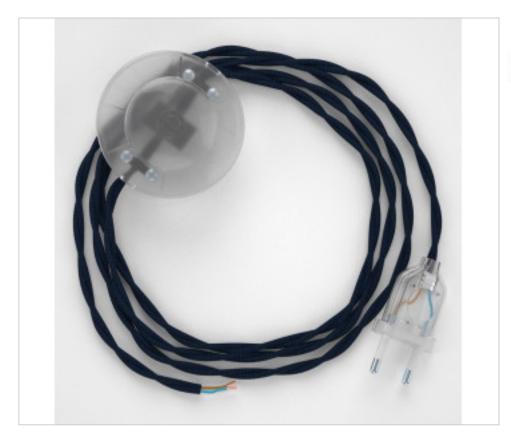

# Floor Kit 3m Transparent cable Twisted Silk Blue Dark TM20

May 16th, 2024, 09:07

# **DESCRIPTION**

Connection for floor lamp with 2-pole European plug and floor switch. 250V-2A. With 3 meters of textile cable 2x0,75mm2 (1m from plug to switch and 2m from switch to free end)

#### CDCATPTOTM20

Floor Kit 3m Transparent cable Twisted Silk Blue Dark TM20

#### **NOTES**

1m from plug to switch and 2m from switch to free end