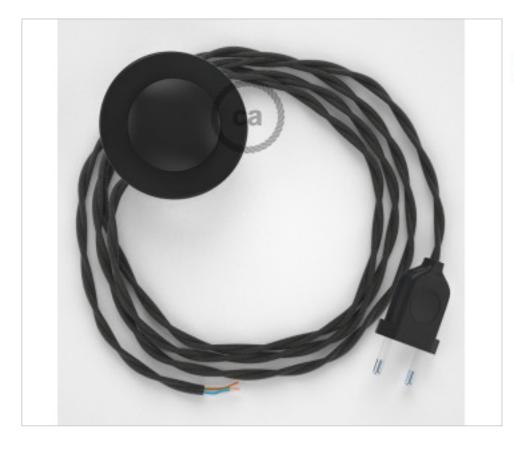

# Floor Kit 3m Black cable Twisted Silk Grey Dark TM26

April 29th, 2024, 21:05

## **DESCRIPTION**

Connection for floor lamp with 2-pole European plug and floor switch. 250V-2A. With 3 meters of textile cable 2x0,75mm2 (1m from plug to switch and 2m from switch to free end)