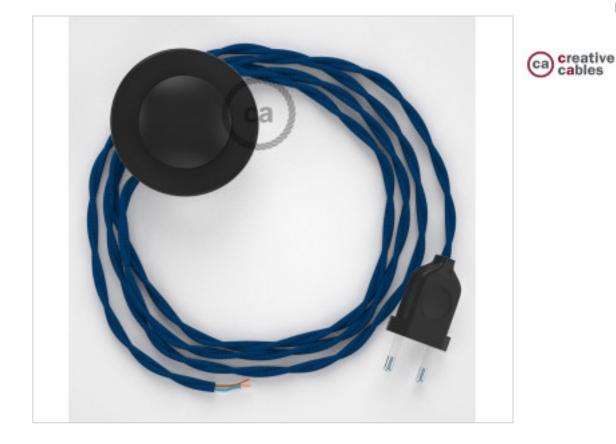

# Floor Kit 3m Black cable Twisted Silk Blue TM12

May 17th, 2024, 00:58

#### DESCRIPTION

Connection for floor lamp with 2-pole European plug and floor switch. 250V-2A. With 3 meters of textile cable 2x0,75mm2 (1m from plug to switch and 2m from switch to free end)

#### NOTES

1m from plug to switch and 2m from switch to free end