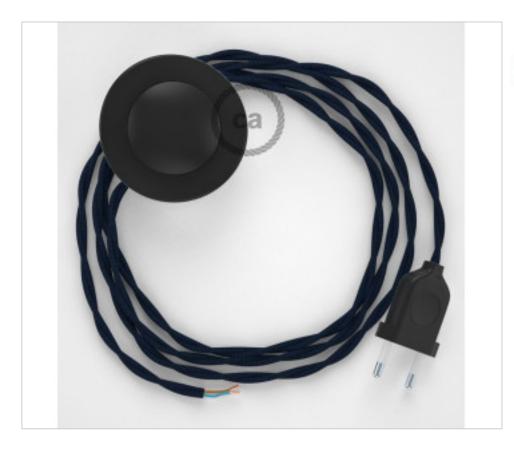

ELECTRICAL EQUIPMENT > Textile Cord sets > Lamp twisted wiring kit Rayon floor lamp twisted cable

## Floor Kit 3m Black cable Twisted Silk Blue Dark TM20

April 29th, 2024, 22:49

## **DESCRIPTION**

Connection for floor lamp with 2-pole European plug and floor switch. 250V-2A. With 3 meters of textile cable 2x0,75mm2 (1m from plug to switch and 2m from switch to free end)

## CDCABPTOTM20

Floor Kit 3m Black cable Twisted Silk Blue Dark TM20

## **NOTES**

1m from plug to switch and 2m from switch to free end