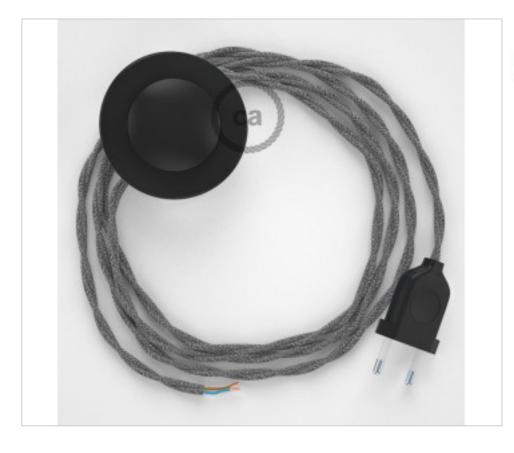

# Floor Kit 3m Black cable Twisted Linen Natural Grey TN02

May 06th, 2024, 12:21

## **DESCRIPTION**

Connection for floor lamp with 2-pole European plug and floor switch. 250V-2A. With 3 meters of textile cable 2x0,75mm2 (1m from plug to switch and 2m from switch to free end)

#### CDCABPTOTN02

Floor Kit 3m Black cable Twisted Linen Natural Grey TN02

#### **NOTES**

1m from plug to switch and 2m from switch to free end