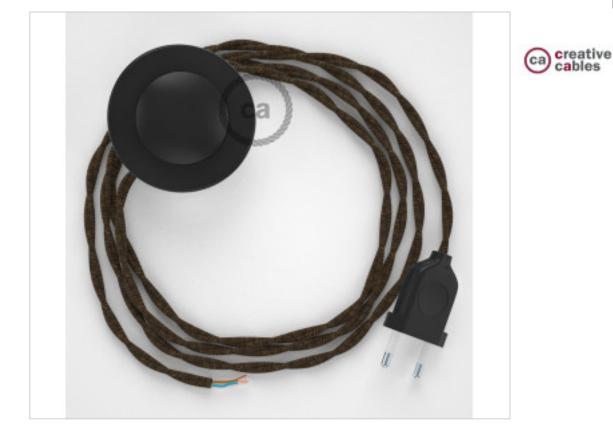

## DESCRIPTION

Connection for floor lamp with 2-pole European plug and floor switch. 250V-2A. With 3 meters of textile cable 2x0,75mm2 (1m from plug to switch and 2m from switch to free end)

#### NOTES

1m from plug to switch and 2m from switch to free end

### **OTHER FEATURES**

Length (mm): 3000

Intensidad In (A): 2