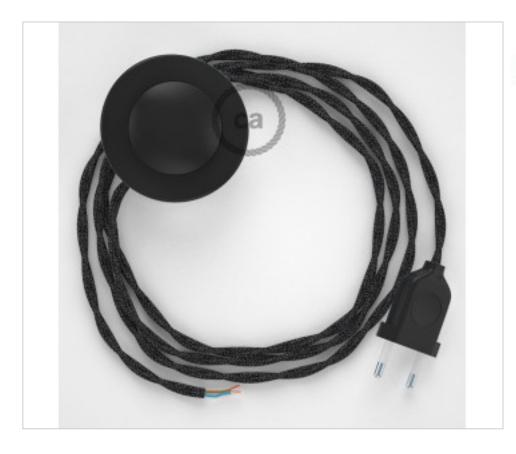

## Floor Kit 3m Black cable Twisted Linen Natural Anthracite TN03

May 06th, 2024, 00:44

## **DESCRIPTION**

Connection for floor lamp with 2-pole European plug and floor switch. 250V-2A. With 3 meters of textile cable 2x0,75mm2 (1m from plug to switch and 2m from switch to free end)

#### **NOTES**

1m from plug to switch and 2m from switch to free end

## **OTHER FEATURES**

Length (mm): 3000 Voltage In (Vac): 250

Intensidad In (A): 2