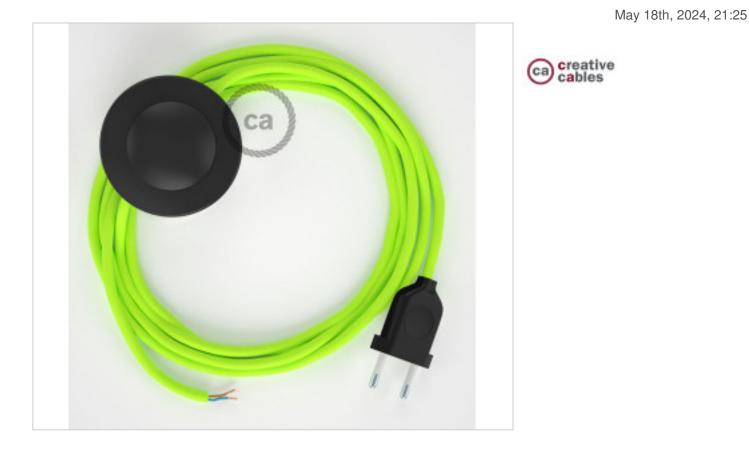

## Floor Kit 3m Black cable Round Silk Yelow Fluo RF10

#### DESCRIPTION

Connection for floor lamp with 2-pole European plug and floor switch. 250V-2A. With 3 meters of textile cable 2x0,75mm2 (1m from plug to switch and 2m from switch to free end)

#### NOTES

1m from plug to switch and 2m from switch to free end