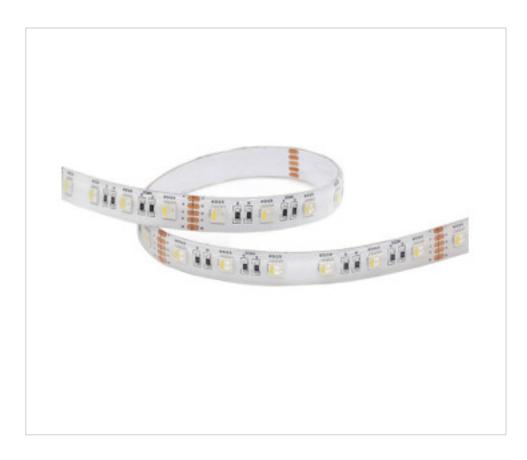

# Flexible LED strip 5m SMD5050-60led / m. IP68 24V 19.2W / m-96W 2700K

May 07th, 2024, 15:14

### DESCRIPTION

Flexible LED strip at constant voltage D5050 24VDC IP68 RGBW. Supply voltage (Vdc) 24V. Total maximum current (A) 2 Total power 96W.

### NOTES

Total number of led 300. Divisible in modules of 6 Led every 10cm, (one led every 16.7mm). With adhesive

| OTHER FEATURES                 |                               |
|--------------------------------|-------------------------------|
| Length (mm): 5000              | Width (mm): 12                |
| High (mm): 5,3                 | Colour: White PCB             |
| Voltage In (Vdc): 24           | Intensidad In (A): 2          |
| Power (W/m): 19.2              | Temperature (°C): -20+50      |
| Room Temperature (°C): -20~+50 | Colour Temperature (°K): 2700 |
| CRI (≥): 90                    | Life (Hours): 50000           |
| Ingress Protection: IP68       | Dimmable: SI                  |
|                                |                               |