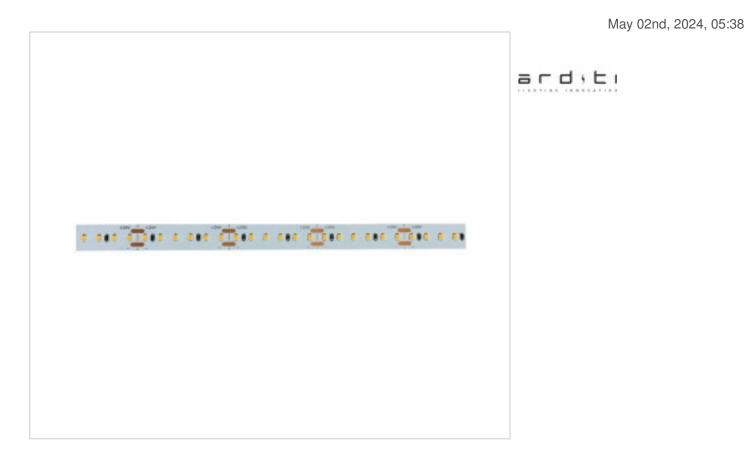

## Flexible Led Strip 5m SMD2216-180led/m. IP20 24V 14,4W/m-72W 4050K

#### DESCRIPTION

Flexible LED strip 5 meters long at constant voltage SMD2216 180 led / meter. Total number of led 900. CRI> 90. Color temperature 4050K neutral white. 24Vdc supply voltage. Total maximum current 3A. Power 14.4W / m; total 72W. Luminosity 1140Lm / meter; total 5700Lm. 120<sup>o</sup> opening angle. Divisible in 6 Led modules each 3.33cm (one led each 5.56mm). Without cover. Protection degree IP20. Indoor use. With adhesive. Parallel connection. With 15cm cable.