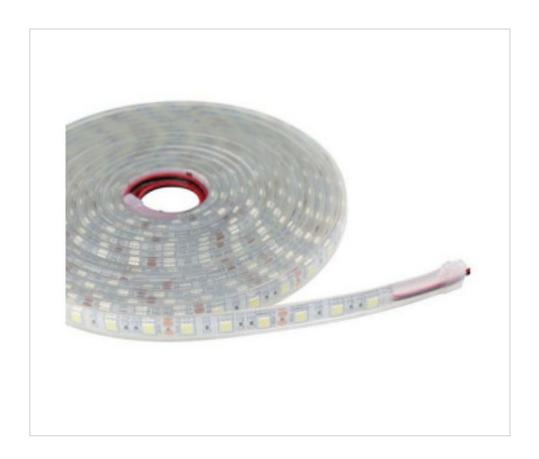

# Flexible Led strip 5m IP68 24V 72W RGB

May 07th, 2024, 16:17

## **DESCRIPTION**

Flexible constant voltage LED strip D5050 RGB 60 24VDC 72W with SMD 5050 RGB led. IP68. Supply voltage (Vdc) 24V. Total maximum current (A) 3 Total power 72W. Total brightness 600lm (Red) 1200lm (Green) and 750lm (Blue). Total length 5 meters. Total number of LEDs 300. Divisible into modules of 6 LEDs every 10cm, (one LED every 16.6mm). Wavelength 620-625nm (Red), 520-525nm (Green) and 465-470nm (Blue).