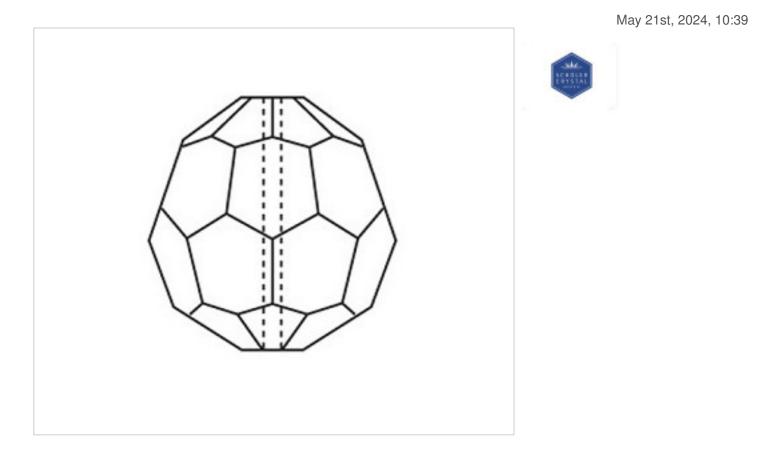

## Faceted bead 4000 7mm

## DESCRIPTION

Clear lead crystal faceted bead with through hole and machine cutted

### 0400700

Faceted bead 4000 7mm