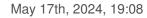

# Faceted bead 4000 5mm

## **DESCRIPTION**

Clear lead crystal faceted bead with through hole and machine cutted

#### **TECHNICAL SPECIFICATIONS**

Weight: 0 Grams Packging: Bag 2000 Units

**NOTES** 

Lead Crystal

**OTHER FEATURES** 

Diameter (mm): 5 Colour: Transparent

**DOCUMENTS** 

Faceted bead 4000 5mm