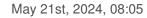

# Faceted bead 4000 12mm

### **DESCRIPTION**

Clear lead crystal faceted bead with through hole and machine cutted

## Faceted bead 4000 12mm

#### **TECHNICAL SPECIFICATIONS**

Weight: 3 Grams Packging: Bag 500 Units

**NOTES** 

Lead Crystal

**OTHER FEATURES** 

Diameter (mm): 12 Colour: Transparent

**DOCUMENTS** 

Faceted bead 4000 12mm