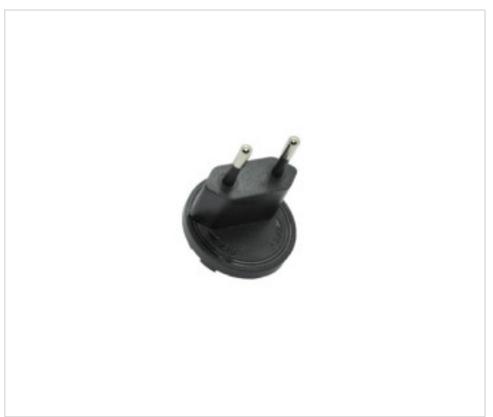

# EU plug for dimmable plug-in LED power supply CC-CV 18W black

April 29th, 2024, 03:09

# EU plug for dimmable plug-in LED power supply CC-CV 18W black

#### **NOTES**

EU plug adaptable to feeder G503118