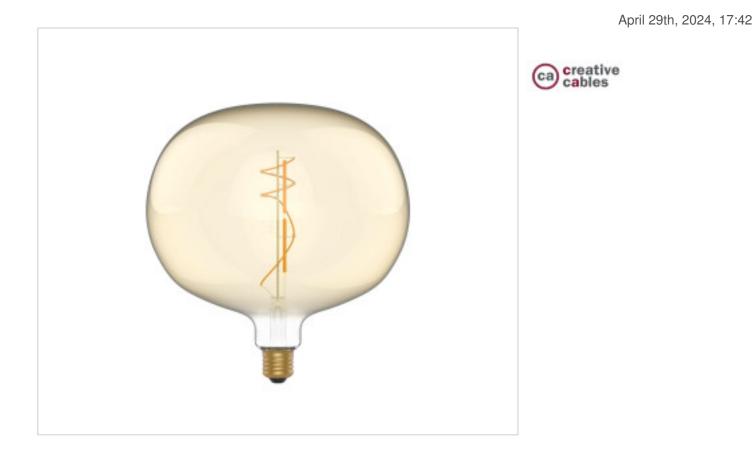

# Ellipse Led Bulb 220 Golden E27 8.5W 806Lm 2200K Dimmable

## CBBB-H05

Ellipse Led Bulb 220 Golden E27 8.5W 806Lm 2200K Dimmable

## **OTHER FEATURES**

High (mm): 235 Voltage In (Vac): 220~240 Colour Temperature (⁰K): 2200 Angle (⁰): 330 Energy efficiency: F CRI (≥): 80 Dimmable: Corte fin de fase (IGBT) Diameter (mm): 220 Power (W): 8,5 Lumen: 806 Socket: E27 Kwh/1000h: 9 Life (Hours): 15000