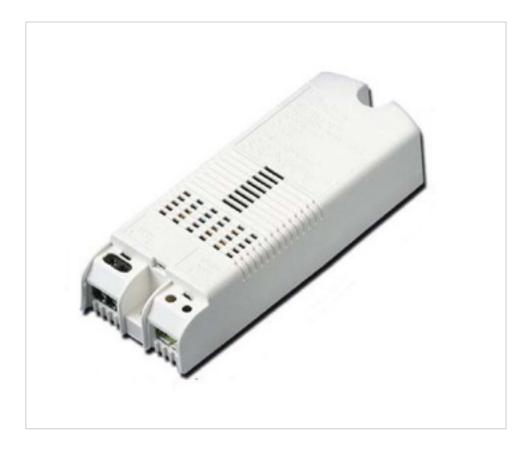

## **DESCRIPTION**

Dimmable electronic transformer to incorporate. For low tension halogen bulbs

## **NOTES**

Dimmable. Connection on the same side IN (2) OUT (2). Voltage 230 / 12V. Power range 20-105W

## **OTHER FEATURES**

Length (mm): 99

High (mm): 27 Colour: White

Voltage In (Vac): 230 Voltage Out (Vdc): 12 Frecuency (Hz): 50~60 Power (W): 105

Room Temperature (°C): -15~+40 Critical Temperature (°C): 100