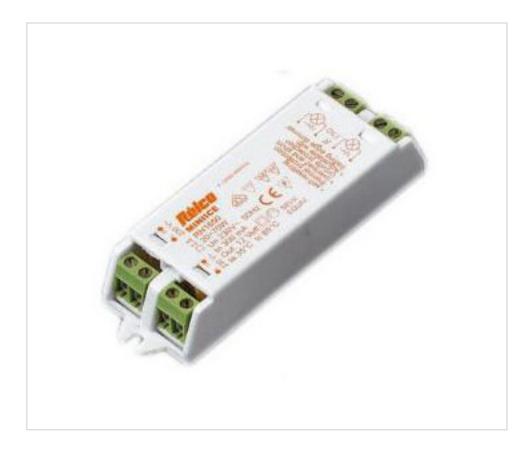

# Electronic transformer ETV 70PFS-RN1358 20-70W

May 05th, 2024, 10:49

# **DESCRIPTION**

Electronic transformer to incorporate. For low tension halogen bulbs.

### **NOTES**

High (mm): 20

Dimmable. Opposite connection IN (4) OUT (4). Voltage 230 / 12V. Power range 20-70W

### **OTHER FEATURES**

Length (mm): 96 Width (mm): 31

Voltage In (Vac): 230 Frecuency (Hz): 50~60

Power (W): 70 Room Temperature (°C): -15~+35

Critical Temperature (°C): 85 Ingress Protection: IP20