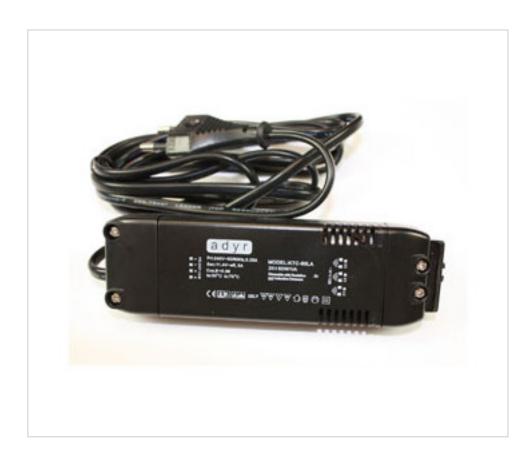

# K-KTC-60LA-CORD

### Electronic Transformer 12V -20-60W cableado 2 m

May 04th, 2024, 20:12

### DESCRIPTION

Class II electrical transformer. Protection against overload and short circuit. Triple Output Mini AMP female. Double entry. Wire TV wiring with 2m hose and European plug. indoor use