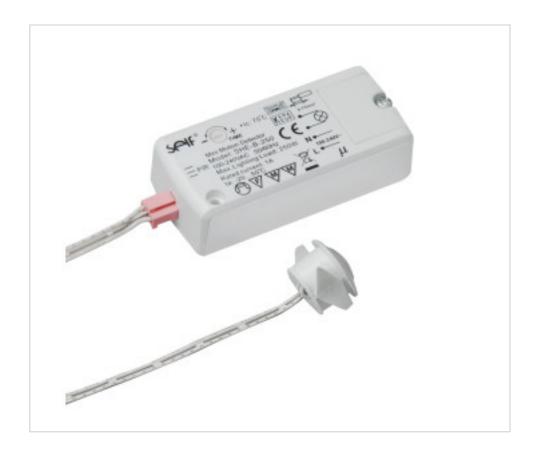

## **DESCRIPTION**

Relay with infrared human body detection. Detection angle  $80^{\circ}$  and up to 2.5 meters. Possibility of regulating the ignition time between 10 seconds and 3 minutes. KEMA certificate. The PIR sensor is connected with a 1.5 meter cable. class II. It can work directly with mains voltage loads or connect to the primary of an LED power supply.

# **NOTES**

With 1.5 meters of cable, 80° and time of 10 seconds. 3 min. 250W. Maximum distance 2.5 meters. class II