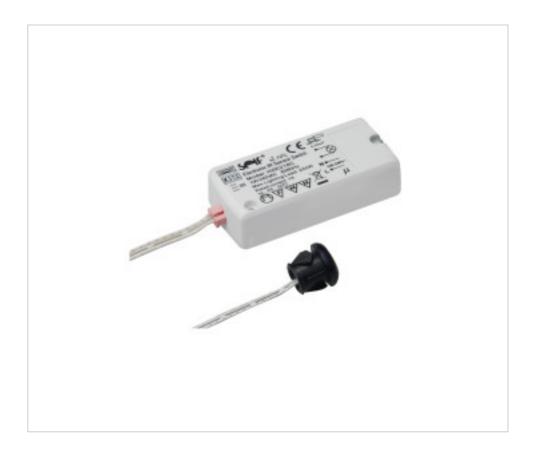

## **DESCRIPTION**

Sensor relay, recommended detection less than 5 cm, supplied with 2m. cable and sensor Admissible loads, halogen lamps, LED converters, electronic transformers and electronic ballasts, power 250W (at 230V). Operating mode, pass your hand over the sensor for a maximum of 10 cm and the lamp turns on, pass it again and it turns off. It can work directly with mains voltage loads or connect to the primary of an LED power supply.

### **NOTES**

Recommended detection range less than 5cm. with 2m cable and sensor. Sensor insert hole diameter 13mm. Swipe to turn it on and off.

### **OTHER FEATURES**

Length (mm): 83 Width (mm): 35

High (mm): 19 Voltage In (Vac): 230

Frecuency (Hz): 50~60 Power (W): 250

Temperature (°C): 80