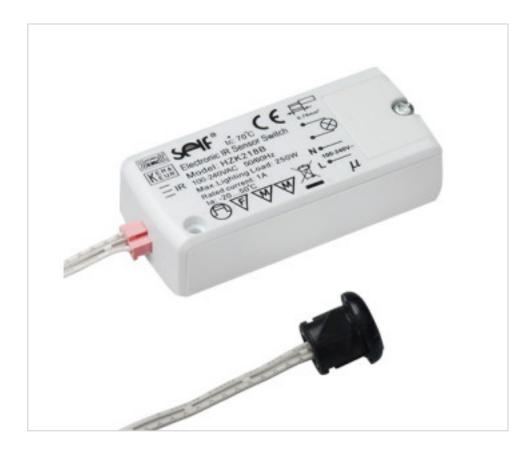

# Electronic Relay HZK218B with infrared sensor IR cabinets

April 28th, 2024, 23:26

### **DESCRIPTION**

Electronic relay with special infrared sensor for cabinets. When the door opens the light turns on and when it closes it turns off. Recommended detection distance: less than 5cm, supplied with 2m of cable and sensor. Admissible loads up to 250W (at 230V). It can work directly with mains voltage loads or connect to the primary of an LED power supply.

### **NOTES**

Recommended detection range less than 5cm. with 2m of cable and sensor, for cabinets to open ON and close OFF. Sensor insertion hole diameter 13mm.