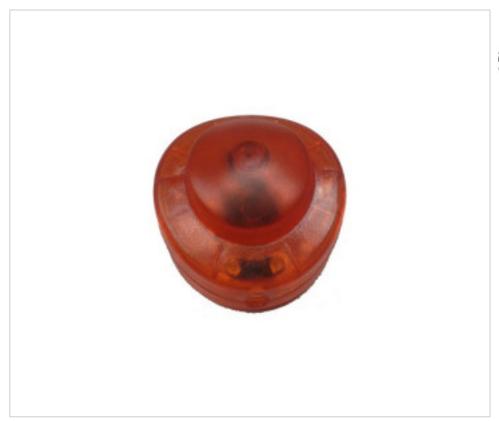

# Foot switch 350V orange

May 05th, 2024, 22:10

# Foot switch 350V orange

#### **TECHNICAL SPECIFICATIONS**

Weight: 34 Grams Packging: Box 50 Units

**NOTES** 

Unipolar foot switch with screws for flat double insulation 2x0,75mm2 cable

**OTHER FEATURES** 

High (mm): 25 Diameter (mm): 65

Colour: Orange Voltage In (Vac): 250

Intensidad In (A): 2 Connection: Screw