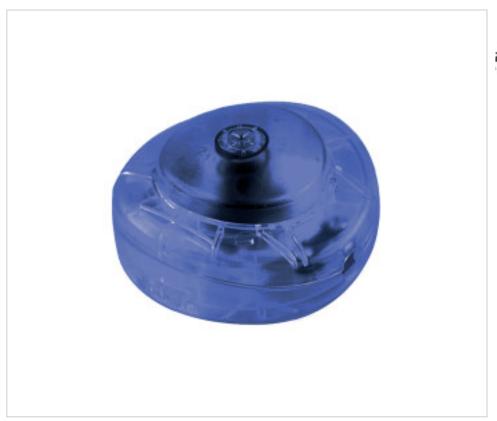

# Foot switch 350V blue

May 05th, 2024, 12:34

### Foot switch 350V blue

#### **TECHNICAL SPECIFICATIONS**

Weight: 34 Grams Packging: Box 50 Units

**NOTES** 

Unipolar foot switch for flat double insulation cable 2x0,75mm2

**OTHER FEATURES** 

High (mm): 25 Diameter (mm): 65 Voltage In (Vac): 250 Intensidad In (A): 2