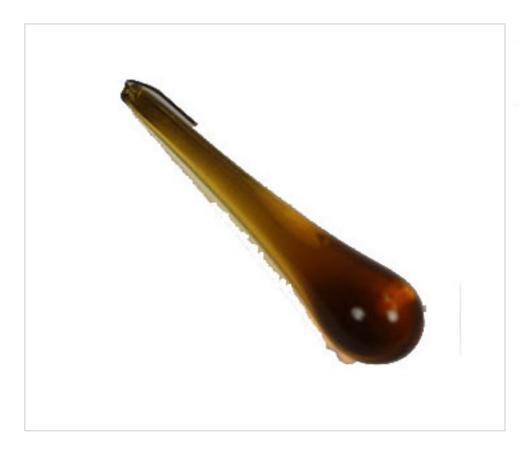

# Drop 382/75mm Topaz

#### **DESCRIPTION**

Classic drop pressed glass in topaz color

# Drop 382/75mm Topaz

| TECHNICAL SPECIFICATIONS |                         |  |
|--------------------------|-------------------------|--|
| Weight: 10 Grams         | Packging: Bag 100 Units |  |
| NOTES                    |                         |  |
| Pressed glass            |                         |  |
| OTHER FEATURES           |                         |  |
| Length (mm): 75          | Colour: Topaz           |  |