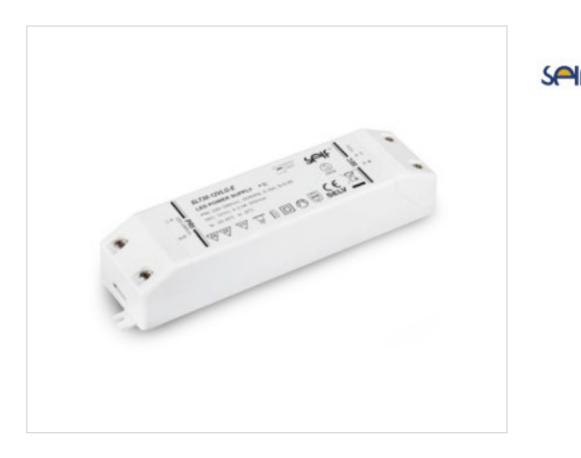

# Driver LED CV SLT30-12VLG-E 12V 30W

#### DESCRIPTION

Constant voltage power supply for independent use, class II with 220-240Vac input and constant voltage output of 12Vdc **PRICE** 

| Lot | P.V.P. excluding VAT |
|-----|----------------------|
| 1   | 12,88€               |
| 5   | 10,73€               |
| 10  | 9,75€                |
| 50  | 9,09€                |

### **TECHNICAL SPECIFICATIONS**

Length (mm): 165 High (mm): 30 Voltage In (Vac): 220~240 Intensidad Out (A): 0~2.5 Power (W): 0~30 Ingress Protection: IP20 Power factor: 0.95