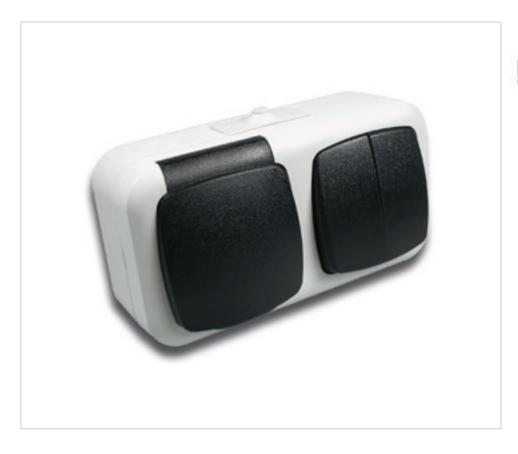

# Double Switch with Schuko base covered IP54 FILM+EAN

April 29th, 2024, 10:17

### **DESCRIPTION**

Double switch and covered Schuko base for outdoor IP54 wrapped in transparent film and barcode