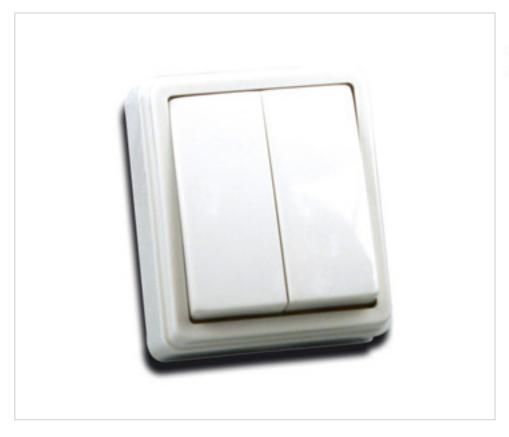

# **DESCRIPTION**

White surface switch wrapped in transparent film and with barcode