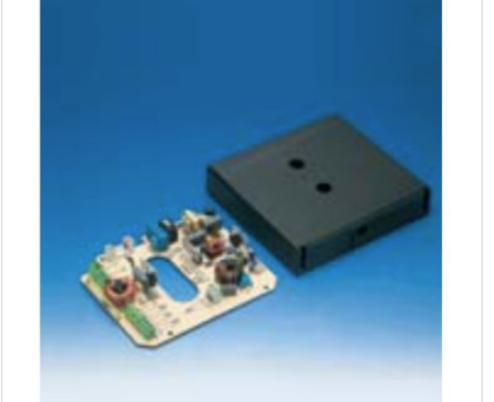

# DESCRIPTION

Electronic card without box to incorporate. Transformer and regulator included. For 2 light sources. Power range for 12V On-Off 35-50W and regulation for 230V 75-300W.

# NOTES

Electronic card for 2 light sources. Power range for 12V On-Off 35-50W and regulation for 230V 75-300W.