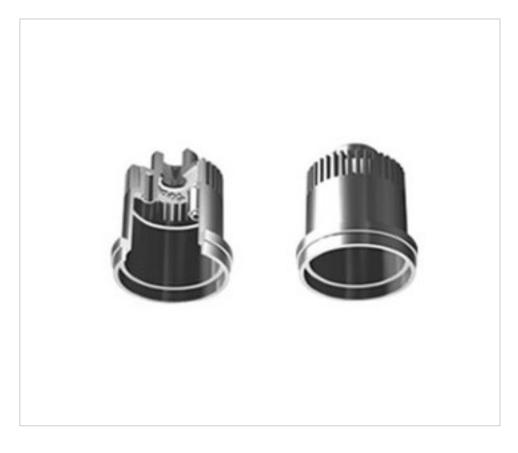

# Dome for lampholder.5600 G9

April 28th, 2024, 05:55

### DESCRIPTION

Zamak clamping sleeve for tube or glass tulip. With M10x1 female thread and ventilation holes. Mounting using M3 self-tapping screws. Designed for Arditi model 5600 G9 base lampholders

#### NOTES

Zamac. For 5600 and fixation tulip or tube. Thread M10x1, assembly with auto-boring screws M3