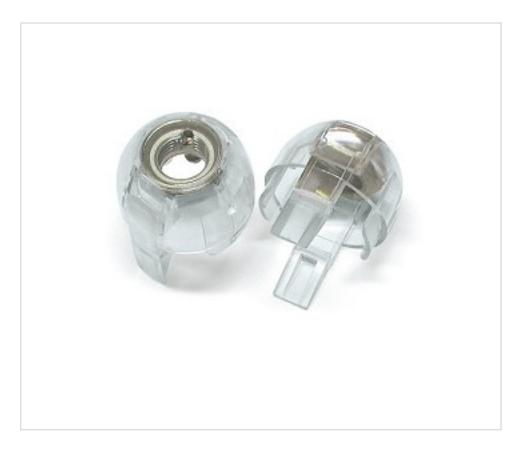

### DESCRIPTION

Cap to press-fit into a thermoplastic single-body lamp holder with M10x1 female threaded metal fitting and stem locking screw.

### NOTES

For thermoplastic lampholder 1 piece E14, with thread M10x1 and non-rotating screw