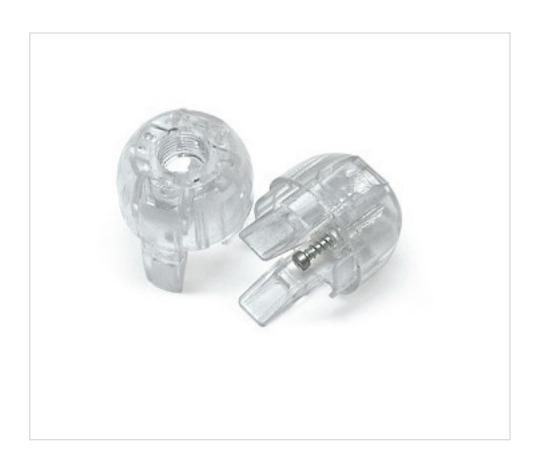

### **DESCRIPTION**

Cap to press-fit into M10x1 female threaded thermoplastic single-body lamp holder and stem locking screw.

#### **NOTES**

For thermoplastic lampholder 1 piece E14, with thread M10x1 and non-rotating screw