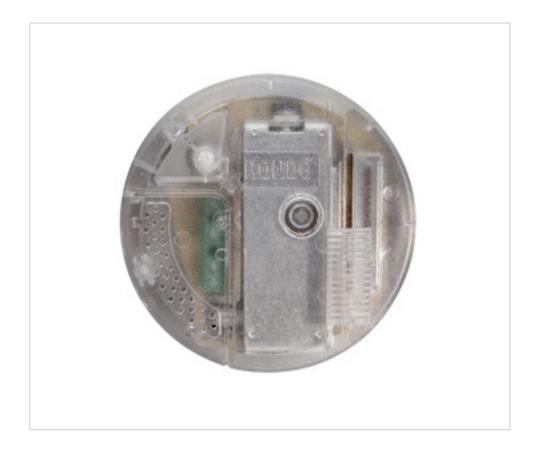

## **DESCRIPTION**

Dimmer for desk or floor light by cursor for Led lamps Dimmables from 4 to 100W of power. Maximum 10 Led lamps. Also to regulate incandescent and halogen lamps from 40 to 250W (230V) and from 10 to 150W (120V). With switch for on and off. Selectable via Jumper for the management of 1 or 2 light sources.

### **NOTES**

For Dimmable Led bulbs from 4 to 100W of power. With switch. Selectable via Jumper for the management of 1 or 2 light sources.

## **OTHER FEATURES**

High (mm): 37 Diameter (mm): 94

Colour: Transparent Voltage In (Vac): 100~240

Frecuency (Hz): 50~60 Power (W): 4~100

Room Temperature (°C): +35 Ingress Protection: IP20