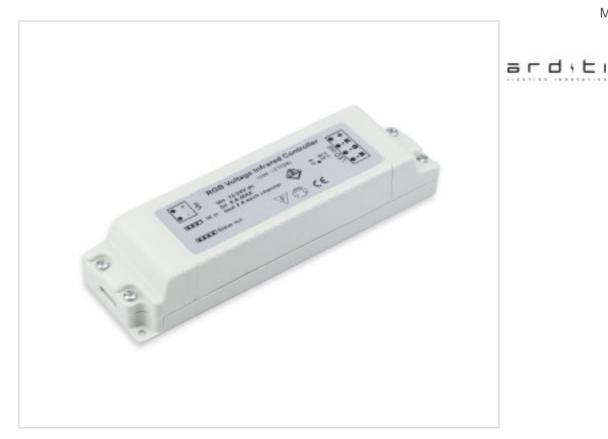

# DESCRIPTION

RGB IR-V Master constant voltage RGB LED controller. Nominal voltage (Vdc 12-24) Maximum current per channel 2A. Maximum power 75W (12V) and 150W (24V). It has an IR in socket for RGB infrared sensor LEDs (receiver code G505683) and SLAVE out to connect different SLAVE controllers with output (voltage or constant current) and to control the entire installation with an RGB remote control (transmitter code G505682).

#### **NOTES**

RGB master LED controller by infrared voltage cte. 75W (12V) 150W (24V). with output for slave.I max 2A per channel. total 6A.

#### **OTHER FEATURES**

Length (mm): 151 Width (mm): 40

High (mm): 30 Colour: White

Voltage In (Vdc): 12~24 Intensidad In (A): 6

Power (W): 75~150 Room Temperature (°C): +50

Critical Temperature (°C): 80 Ingress Protection: IP20