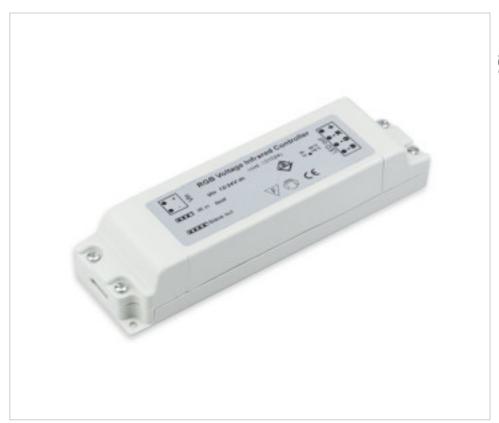

# **DESCRIPTION**

LED RGB controller with constant current RGB IR-I Slave. Nominal voltage (Vdc 12-24). Maximum voltage per channel 350mA. Maximum number of LEDs per channel 3 (12V) and 6 (24V). Maximum power 12.6W (12V) and 25.2W (24V). It has SLAVE in and SLAVE out sockets to connect different SLAVE controllers with output (voltage or constant current) and repeat the infrared IR-Master RGB LED controller signal.

### **OTHER FEATURES**

Length (mm): 151

High (mm): 30

Voltage In (Vdc): 12~24

Power (W): 12.6~25.1

Critical Temperature (°C): 75

Width (mm): 40

Colour: White