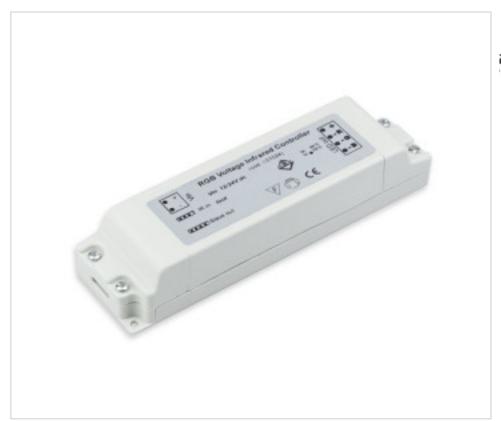

## **DESCRIPTION**

RGB LED controller with constant current RGB IR-I Master. Nominal voltage (Vdc 12-24). Maximum voltage per channel 350mA. Maximum number of LEDs per channel 3 (12V) and 6 (24V). Maximum power 12.6W (12V) and 25.2 (24V). It has IR in jacks for LED infrared sensor RGB (receiver code G505683) and SLAVE out to connect different SLAVE controllers with output (voltage or constant current) and to control the whole installation with RGB remote control (emitter code G505682).

### **OTHER FEATURES**

Length (mm): 151 Width (mm): 40 High (mm): 30 Colour: White

Voltage In (Vdc): 12~24 Intensidad In (A): 1.05

Power (W): 12.6~25.1 Room Temperature (°C): +50

Critical Temperature (°C): 75