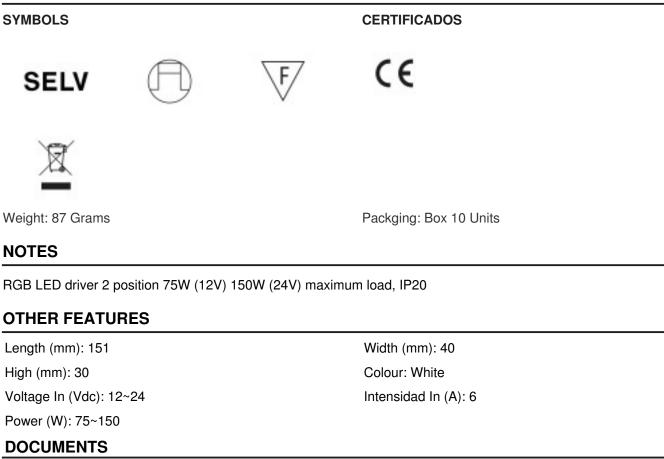

#### DESCRIPTION

Constant voltage RGB LED controller RGB-2P-V. Nominal voltage (Vdc 12-24) Maximum intensity per channel 2A. Maximum power 75W (12V) and 150W (24V). It has 2 sockets (P1 and P2) for control and color management through built-in or remote buttons and an IR in socket for RGB infrared sensor LEDs (receiver). The control is carried out in the following way: P1 short press ON/OFF. Long press adjustment of the installation. P2 short press changes the color step by step. Long press, start cycle of preconfigured colors.

### **TECHNICAL SPECIFICATIONS**

- Data Sheet
- Mounting instructions

Dimmer LED RGB-2P-V