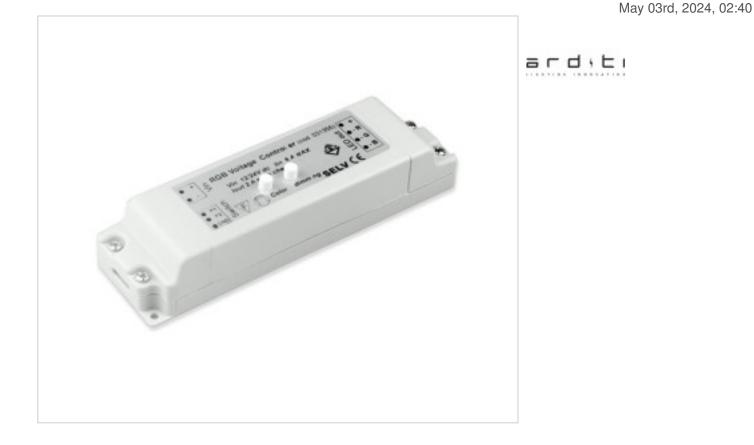

## Dimmer LED RGB-2P-V

#### DESCRIPTION

Constant voltage RGB LED controller RGB-2P-V. Nominal voltage (Vdc 12-24) Maximum intensity per channel 2A. Maximum power 75W (12V) and 150W (24V). It has 2 sockets (P1 and P2) for control and color management through built-in or remote buttons and an IR in socket for RGB infrared sensor LEDs (receiver). The control is carried out in the following way: P1 short press ON/OFF. Long press adjustment of the installation. P2 short press changes the color step by step. Long press, start cycle of preconfigured colors.