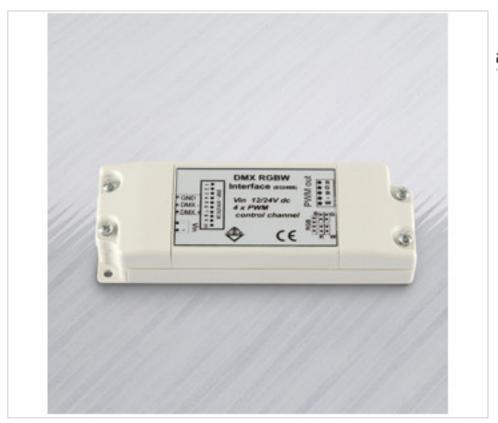

### **DESCRIPTION**

RCLED DMX LED controller VER VER. RGBW. Rated voltage (Vdc 12-24). Rated current 30mA. Maximum power (0.4W-12V) and (0.75W-24). PWM output signal (TTL) with 512 available addresses. Device with connection interface between DMX control units (protoclo standar DMX 512/2000) and all regulation systems, light control and SLAVES RGB controllers both at voltage and constant current.

### **OTHER FEATURES**

Length (mm): 121 Width (mm): 45 High (mm): 20 Colour: White

Voltage In (Vdc): 12~24 Intensidad In (A): 0.03

Power (W): 0.75 Temperature (°C): 50

Room Temperature (°C): +50 Ingress Protection: IP20