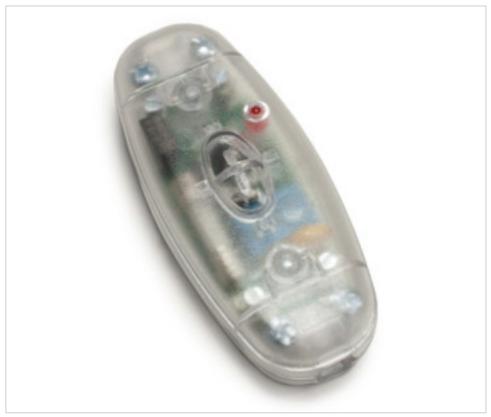

# Dimmer Led 1002 12-24V/350mA

May 07th, 2024, 14:00

#### **DESCRIPTION**

Led dimmer with push button to regulate LED modules with constant current 350mA. It is powered at constant voltage 12 V DC with maximum power 4.2 W or 24 VDC with maximum power 8.4W

#### **OTHER FEATURES**

Length (mm): 70 Width (mm): 28,8

High (mm): 16,5 Colour: Transparent

Voltage In (Vdc): 12~24 Intensidad In (A): 0.35

Power (W): 4.2~8.4 Room Temperature (°C): +35

Critical Temperature (°C): 60 Ingress Protection: IP20