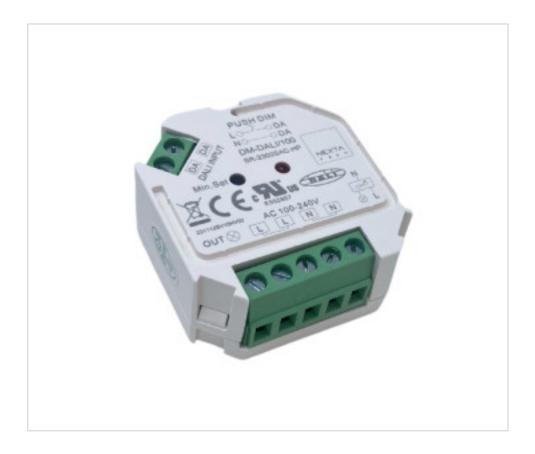

### **DESCRIPTION**

Dimmer trailing edge phase cut AC100-240V for dimmable led bulbs, dimmable led drivers, incandescent and halogen bulbs and low voltage halogens powered by electronic transformers. Control by DALI and Push button.

### **TECHNICAL SPECIFICATIONS**

SYMBOLS CERTIFICADOS

Weight: 120 Grams Packging: Box 1 Unit

**NOTES** 

Trailing edge dimmer with DALI and PUSH control.

**OTHER FEATURES** 

Length (mm): 45,5 Width (mm): 45

High (mm): 20,3 Voltage In (Vac): 100~240 Voltage Out (Vac): 100~240 Intensidad Out (A): 1.8

Ingress Protection: IP20

**DOCUMENTS** 

Data Sheet

Dimmer control DALI 100-240Vac

L CE