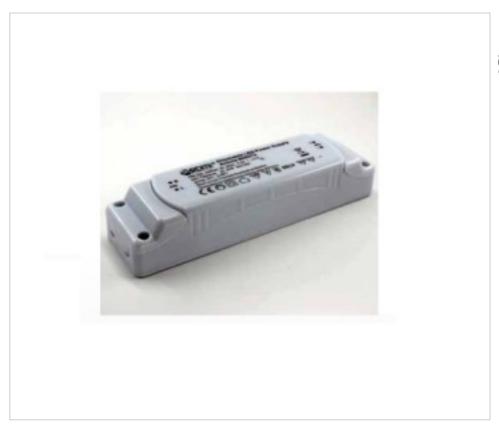

# Dimmable Led Power Supply 700mA 35W

May 19th, 2024, 05:06

# Dimmable Led Power Supply 700mA 35W

### **OTHER FEATURES**

Length (mm): 170 Width (mm): 45

High (mm): 34 Colour: White

Voltage In (Vac): 220~240 Intensidad Out (A): 0.7 Frecuency (Hz): 50~60 Power (W): 23~35

Room Temperature (°C): +50 Critical Temperature (°C): 80