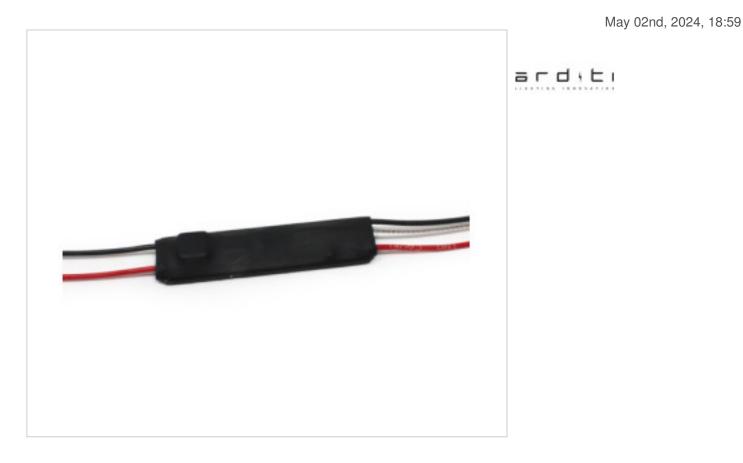

# Dimmable LED strip switch TOUCH DIM ALED- -I-TF25 700mA

### DESCRIPTION

Dimmable tactile switch for led modules with a constant current of 700mA. With cable for the touch sensor. It can be powered by 12V or 24V constant voltage power supplies. The maximum power varies from 8.4W (12V) to 16W (24V)

### NOTES

For 350mA constant current led modules. Wired with 25cm AWG22 Teflon cable. Regulation with cable. Save memory.

### **OTHER FEATURES**

Length (mm): 55 High (mm): 6 Intensidad In (A): 0.7 Room Temperature (°C): 0~+40 Width (mm): 10 Voltage In (Vdc): 12~24 Power (W): 8.4~16 Ingress Protection: IP20