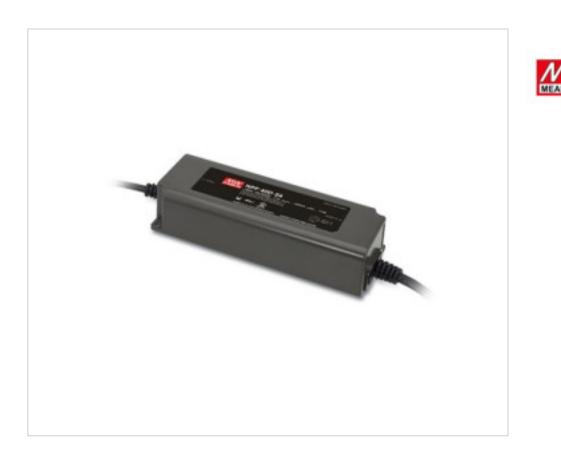

# Dimmable Led feeder CV NPF IP67 MW 24V 40W

## G5031040

Dimmable Led feeder CV NPF IP67 MW 24V 40W

## **OTHER FEATURES**

Length (mm): 150 High (mm): 35 Voltage Out (Vdc): 24 Power (W): 40 Width (mm): 53 Voltage In (Vac): 220~240 Frecuency (Hz): 50~60 Ingress Protection: IP67